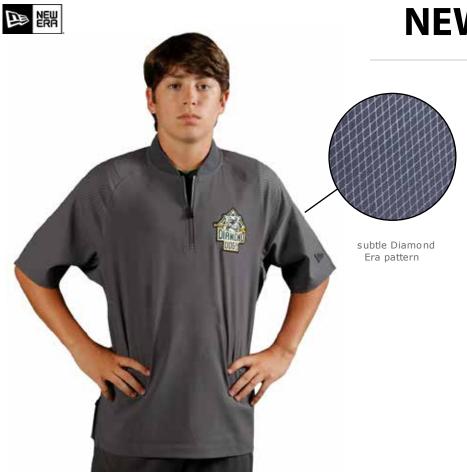

- **NEW ERA® BP JACKET** 
  - 94/6 poly/spandex with durable water-repellent (DWR) finish
  - Heat transfer label for tag-free comfort
  - Rib knit neck
  - Embossed New Era neck taping
  - Locker loop
  - Raglan sleeves embossed with subtle Diamond
    Era pattern
  - Vision zipper with easy-grip, textured New Era zipper pull
  - Silicone New Era flag logo on left sleeve
  - Right side seam zipper for easy on/off
  - Drop tail hem