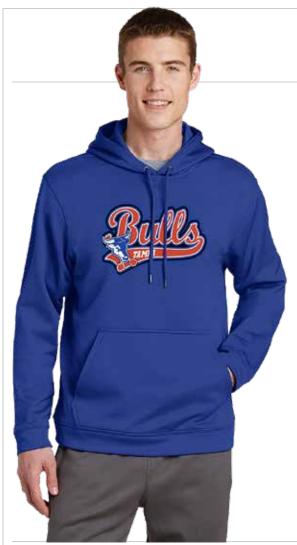

# Fleece Hooded Pullover

- 5.5-ounce, 100% polyester
- Three-panel hood
- Self-fabric hood lining
- Taped neck
- Dyed-to-match drawcord with metal tips
- Front pouch pocket
- Self-fabric cuffs and hem