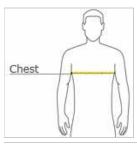

# **HOW TO MEASURE**

#### CHEST WIDTH

Measure under the arm and around the fullest part of the chest with arms down, keeping tape horizontal.